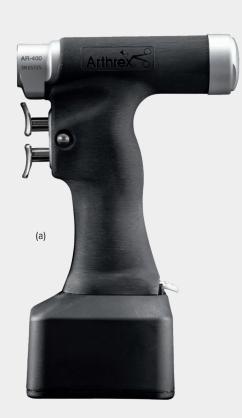

| Product Description                     | Item Number           |
|-----------------------------------------|-----------------------|
| Handpiece AR-400 (a)                    | VAR- <b>400</b>       |
| Lithium-ion battery pack for AR-400 (b) | VAR- <b>400UB</b>     |
| Aseptic transfer kit for AR-400 (c)     | VAR- <b>400-ATK-1</b> |
| Battery housing for AR-400 (d)          | VAR-400UBH-1          |