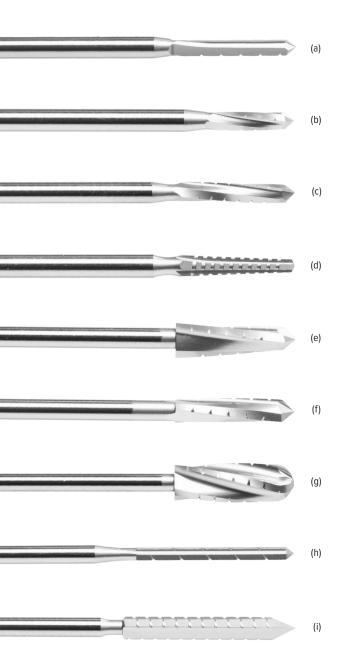

# Burrs

| Length  | Width   | Notes                  | Item Number         |
|---------|---------|------------------------|---------------------|
| 13 mm   | Ø2 mm   | Straight/Shannon       | AR- <b>300-B001</b> |
|         |         | Recta <b>(a)</b>       |                     |
| 8 mm    | Ø2 mm   | Straight/Shannon       | AR-300-B002         |
|         |         | Corta <b>(b)</b>       |                     |
| 12 mm   | Ø2 mm   | Straight/Shannon       | AR-300-B003         |
|         |         | Larga <b>(c)</b>       |                     |
| 12 mm   | Ø2.2 mm | Conical/Shannon        | AR-300-B004         |
|         |         | 43 <b>(d)</b>          |                     |
| 13 mm   | Ø2.9 mm | Conical/Wedge 4 (e)    | AR-300-B101         |
| 13 mm   | Ø2.9 mm | Straight/Wedge 3 (f)   | AR- <b>300-B102</b> |
| 15 mm   | Ø5 mm   | Oval/Brophy <b>(g)</b> | AR-300-B103         |
| 19.5 mm | Ø2 mm   | Straight/Shannon       | AR- <b>300-B201</b> |
|         |         | Recta 2.0 long (h)     |                     |
| 20 mm   | Ø3.1 mm | Straight/Shannon (i)   | AR- <b>300-B202</b> |