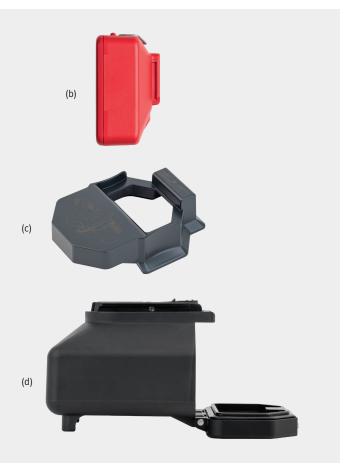

## Accessories

| Image | Product Description                                                                                                                                                              | Item Number         |
|-------|----------------------------------------------------------------------------------------------------------------------------------------------------------------------------------|---------------------|
| Anter | Universal battery charger for<br>AR-300, AR-400, and AR-600 batteries.<br>Note: The charger will be delivered without charging bays.                                             | VAR- <b>400UBC</b>  |
|       | Charging bay for AR-400UB<br>Note: For battery type: VAR-400UB; two charging bays will be<br>delivered at a time                                                                 | AR- <b>400UBC-4</b> |
|       | DrillSaw Sports 400 <sup>™</sup> instrument case, 1 handpiece<br>Note: Tray holds 1 handpiece, 2 battery housings, 2 aseptic<br>transfer kits, 1 wire/pin driver, 8 attachments. | AR- <b>400AC-1</b>  |