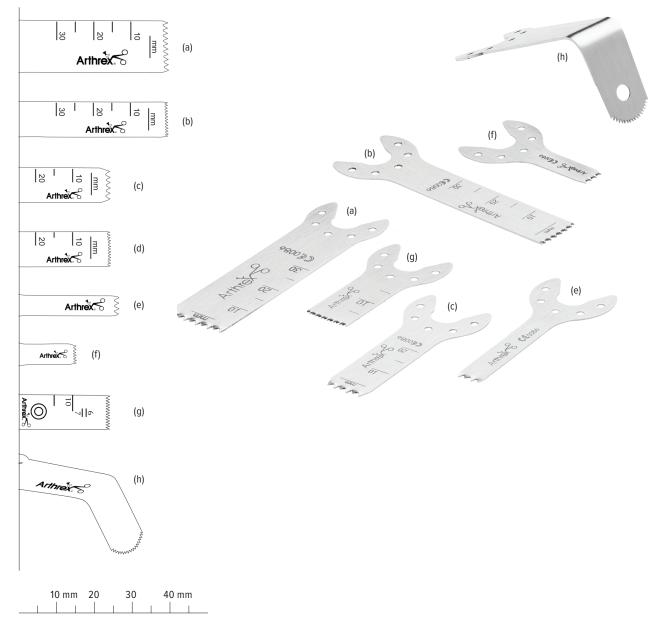

# Micro Sagittal Blades | Used With AR-300SAG, AR-400SAG

| Length  | Width  | Thickness          | Item Number         |
|---------|--------|--------------------|---------------------|
| 40 mm   | 14 mm  | 0.6 mm <b>(a)</b>  | AR-300-040S         |
| 40 mm   | 9.5 mm | 0.6 mm <b>(b)</b>  | AR-300-041S         |
| 25 mm   | 9.4 mm | 0.7 mm <b>(c)</b>  | AR- <b>300-042S</b> |
| 25 mm   | 9.4 mm | 0.6 mm (d)         | AR-300-043S         |
| 25 mm   | 5.5 mm | 0.6 mm <b>(e)</b>  | AR- <b>300-044S</b> |
| 16 mm   | 5.5 mm | 0.6 mm <b>(f)</b>  | AR- <b>300-045S</b> |
| 17 mm   | 9.4 mm | 0.65 mm <b>(g)</b> | AR-300-406S         |
| 18.5 mm | 10 mm  | 0.55 mm            | AR-300-407S         |
| 19 mm   | 10 mm  | 0.55 mm (h)        | AR-300-408S         |

ACTUAL SIZE

# Reciprocating Blades | Used With AR-300SR

| Length | Width | Thickness         | Item Number         |
|--------|-------|-------------------|---------------------|
| 15 mm  | 6 mm  | 0.6 mm (a)        | AR-300-050S         |
| 25 mm  | 6 mm  | 0.6 mm <b>(b)</b> | AR-300-051S         |
| 40 mm  | 6 mm  | 0.6 mm <b>(c)</b> | AR- <b>300-052S</b> |