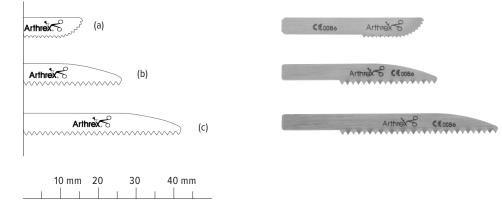

# Micro Sagittal Blades | Used With AR-300SAG, AR-400SAG

| Length  | Width  | Thickness          | Item Number         |
|---------|--------|--------------------|---------------------|
| 40 mm   | 14 mm  | 0.6 mm <b>(a)</b>  | AR-300-040S         |
| 40 mm   | 9.5 mm | 0.6 mm <b>(b)</b>  | AR-300-041S         |
| 25 mm   | 9.4 mm | 0.7 mm <b>(c)</b>  | AR- <b>300-042S</b> |
| 25 mm   | 9.4 mm | 0.6 mm (d)         | AR-300-043S         |
| 25 mm   | 5.5 mm | 0.6 mm <b>(e)</b>  | AR- <b>300-044S</b> |
| 16 mm   | 5.5 mm | 0.6 mm <b>(f)</b>  | AR- <b>300-045S</b> |
| 17 mm   | 9.4 mm | 0.65 mm <b>(g)</b> | AR-300-406S         |
| 18.5 mm | 10 mm  | 0.55 mm            | AR-300-407S         |
| 19 mm   | 10 mm  | 0.55 mm (h)        | AR-300-408S         |

ACTUAL SIZE