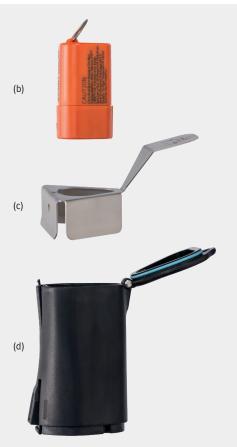

| Product Description                     | Item Number        |
|-----------------------------------------|--------------------|
| Handpiece AR-300 (a)                    | VAR- <b>300</b>    |
| Lithium-ion battery pack for AR-300 (b) | VAR- <b>300L</b>   |
| Aseptic transfer kit for AR-300 (c)     | VAR- <b>300ATK</b> |
| Battery housing for AR-300 (d)          | VAR-300LBH         |