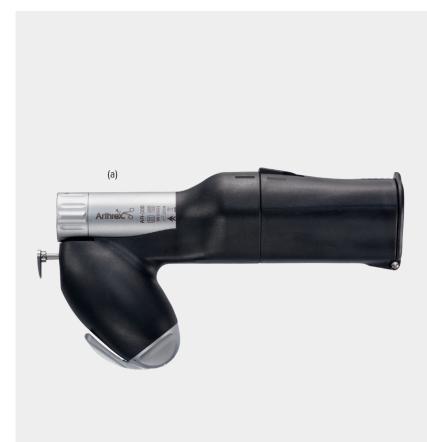

# DrillSaw Mini 300<sup>™</sup> Power System

#### Features and Benefits:

- Modular design is cost-efficient
- Minimal weight and maximum power
- Excellent balance and ergonomics
- Lubrication not needed
- PEEK housing–durable and lightweight
- Lithium-ion technology-very long battery life
- Intuitive handling
- 1-year warranty on batteries
- Autoclavable