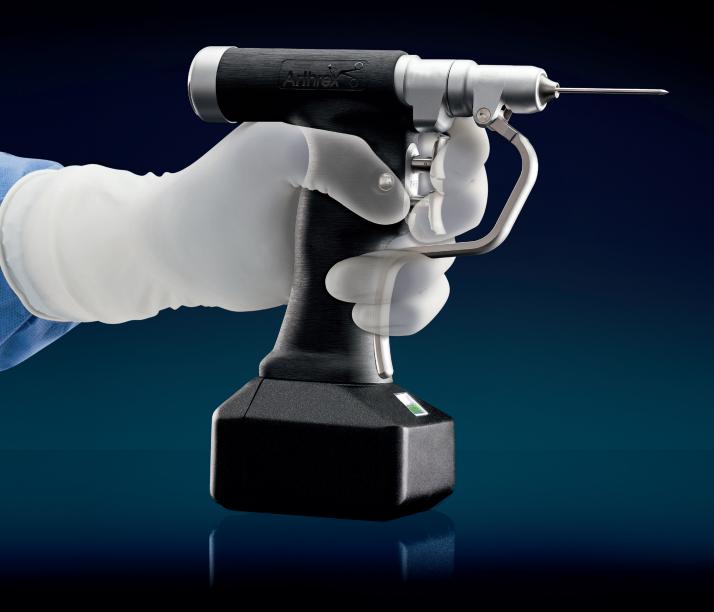

# DrillSaw Sports 400<sup>™</sup> Power System

#### Features and Benefits:

- Modular handpiece for drilling, reaming, and sawing
  - Dual trigger operation
  - Multifunctional
  - Forward
  - Reverse
  - Oscillate drilling
  - Lockout reverse
- Custom texture improves grip during use
- Versatile for trauma and sports medicine
- Li-ion battery technology
- Lightweight, powerful, and perfectly balanced