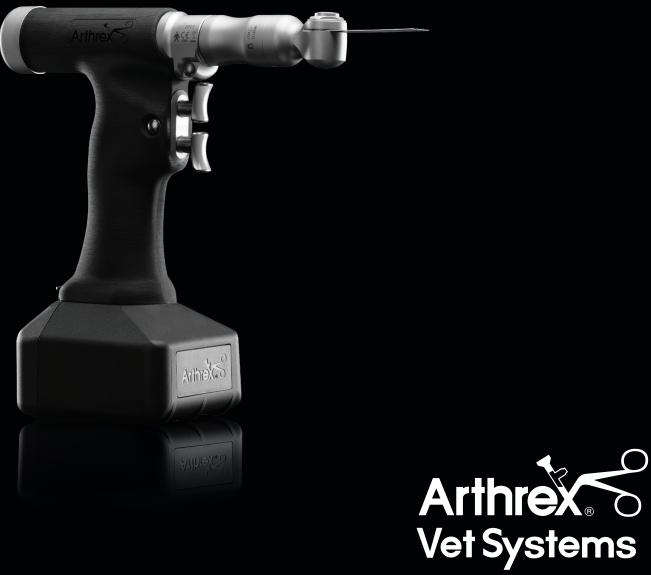

# DrillSaw Sports 400<sup>™</sup> Power System

#### Features and Benefits:

- Modular handpiece for drilling, reaming, and sawing
  - Dual trigger operation
  - Multifunctional
  - Forward
  - Reverse
  - Oscillate drilling
  - Lockout reverse
- Custom texture improves grip during use
- Versatile for trauma and sports medicine
- Li-ion battery technology
- Lightweight, powerful, and perfectly balanced