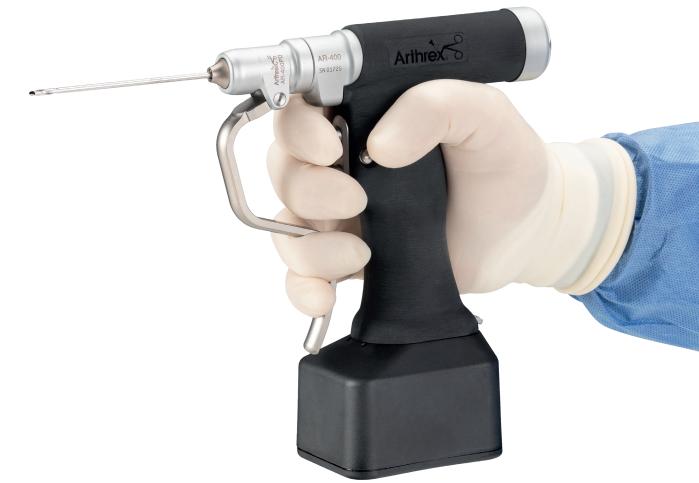

# DrillSaw Sports 400<sup>™</sup> Power System

#### Features and Benefits:

- Modular handpiece for drilling, reaming, and sawing
  - Dual trigger operation
  - Multifunctional
  - Forward
  - Reverse
  - Oscillate drilling
  - Lockout reverse
- Custom texture improves grip during use
- Versatile for trauma and sports medicine
- Li-ion battery technology
- Lightweight, powerful, and perfectly balanced